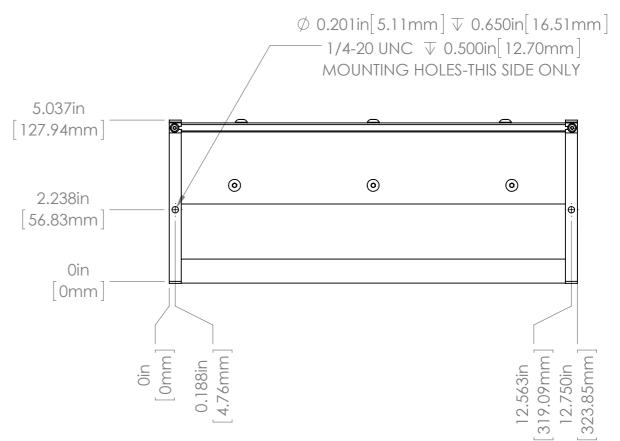

2X Ø 0.197in[5mm] THRU ALL M6X1.0 - 6H THRU ALL MOUNTING HOLES-BOTH ENDS

NO. CHANGE

DATE INIT.

SCALE:1:5

SHEET 1 OF 1

|   |  |        |  |                                                                                                                           |      |         |                                        |          |                                                     | [319]                                                                                                                                                                                                                                                                      |           |      |
|---|--|--------|--|---------------------------------------------------------------------------------------------------------------------------|------|---------|----------------------------------------|----------|-----------------------------------------------------|----------------------------------------------------------------------------------------------------------------------------------------------------------------------------------------------------------------------------------------------------------------------------|-----------|------|
|   |  |        |  | UNLESS OTHERWISE SPECIFIED: DIMENSIONS ARE IN INCHES SURFACE FINISH: TOLERANCES: .000= +/- 0.005" .00= +/- 0.010" LINEAR: |      |         | NISH:                                  |          |                                                     | DO NOT SCALE DRAWING  This document is the property of APG and is considered company confidential. The information in this document is the property of APG and may not be used, reproduced, or distributed in whole or in part without the prior written permission of APG |           |      |
| ŀ |  | $\top$ |  | DRAWN                                                                                                                     | NAME | SIGNATU | BUR AND BREAK SH<br>JRE DATE<br>6/26/2 | NP EDGES | SmartVisionLights.Com<br>matt@smartvisionlights.com | TITLE:                                                                                                                                                                                                                                                                     |           |      |
|   |  |        |  | CHK'D<br>APPV'D                                                                                                           |      |         |                                        |          | - management of the second                          | TL305 Dual-Axis Blist                                                                                                                                                                                                                                                      | er Pack L | ight |
|   |  |        |  | Q.A<br>NOTES:                                                                                                             |      |         |                                        |          | MATERIAL:                                           | DWG NO. TL305                                                                                                                                                                                                                                                              |           |      |
|   |  |        |  |                                                                                                                           |      |         |                                        |          |                                                     | ILSUS                                                                                                                                                                                                                                                                      |           |      |