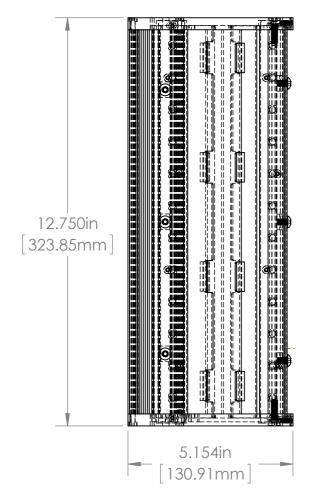

2X Ø 0.197in[5mm] THRU ALL M6X1.0 - 6H THRU ALL MOUNTING HOLES-BOTH ENDS

NO. CHANGE

DATE INIT.

SCALE:1:5

SHEET 1 OF 1

|   |  |        |  |                                                                                                                           |      |         |                                        |          |                                                     | [319]                                                                                                                                                                                                                                                                      |           |      |
|---|--|--------|--|---------------------------------------------------------------------------------------------------------------------------|------|---------|----------------------------------------|----------|-----------------------------------------------------|----------------------------------------------------------------------------------------------------------------------------------------------------------------------------------------------------------------------------------------------------------------------------|-----------|------|
|   |  |        |  | UNLESS OTHERWISE SPECIFIED: DIMENSIONS ARE IN INCHES SURFACE FINISH: TOLERANCES: .000= +/- 0.005" .00= +/- 0.010" LINEAR: |      |         | NISH:                                  |          |                                                     | DO NOT SCALE DRAWING  This document is the property of APG and is considered company confidential. The information in this document is the property of APG and may not be used, reproduced, or distributed in whole or in part without the prior written permission of APG |           |      |
| ŀ |  | $\top$ |  | DRAWN                                                                                                                     | NAME | SIGNATU | BUR AND BREAK SH<br>JRE DATE<br>6/26/2 | NP EDGES | SmartVisionLights.Com<br>matt@smartvisionlights.com | TITLE:                                                                                                                                                                                                                                                                     |           |      |
|   |  |        |  | CHK'D<br>APPV'D                                                                                                           |      |         |                                        |          | - management of the second                          | TL305 Dual-Axis Blist                                                                                                                                                                                                                                                      | er Pack L | ight |
|   |  |        |  | Q.A<br>NOTES:                                                                                                             |      |         |                                        |          | MATERIAL:                                           | DWG NO. TL305                                                                                                                                                                                                                                                              |           |      |
|   |  |        |  |                                                                                                                           |      |         |                                        |          |                                                     | ILSUS                                                                                                                                                                                                                                                                      |           |      |