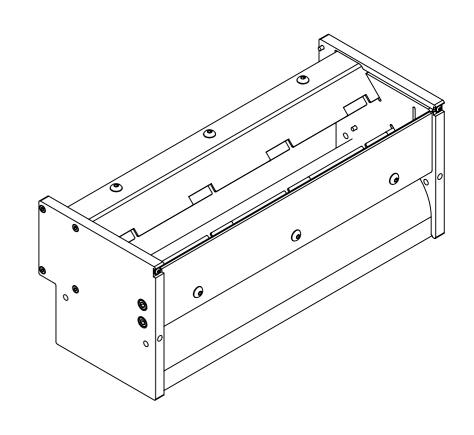

2X Ø 0.197in[5mm] THRU ALL M6X1.0 - 6H THRU ALL MOUNTING HOLES-BOTH ENDS

NO. CHANGE

DATE INIT.

SCALE:1:5

SHEET 1 OF 1

|   |  |        |  |                                                                                                                           |      |         |                                        |          |                                                     | [319]                                                                                                                                                                                                                                                                      |           |      |
|---|--|--------|--|---------------------------------------------------------------------------------------------------------------------------|------|---------|----------------------------------------|----------|-----------------------------------------------------|----------------------------------------------------------------------------------------------------------------------------------------------------------------------------------------------------------------------------------------------------------------------------|-----------|------|
|   |  |        |  | UNLESS OTHERWISE SPECIFIED: DIMENSIONS ARE IN INCHES SURFACE FINISH: TOLERANCES: .000= +/- 0.005" .00= +/- 0.010" LINEAR: |      |         | NISH:                                  |          |                                                     | DO NOT SCALE DRAWING  This document is the property of APG and is considered company confidential. The information in this document is the property of APG and may not be used, reproduced, or distributed in whole or in part without the prior written permission of APG |           |      |
| ŀ |  | $\top$ |  | DRAWN                                                                                                                     | NAME | SIGNATU | BUR AND BREAK SH<br>JRE DATE<br>6/26/2 | NP EDGES | SmartVisionLights.Com<br>matt@smartvisionlights.com | TITLE:                                                                                                                                                                                                                                                                     |           |      |
|   |  |        |  | CHK'D<br>APPV'D                                                                                                           |      |         |                                        |          | - management of the second                          | TL305 Dual-Axis Blist                                                                                                                                                                                                                                                      | er Pack L | ight |
|   |  |        |  | Q.A<br>NOTES:                                                                                                             |      |         |                                        |          | MATERIAL:                                           | DWG NO. TL305                                                                                                                                                                                                                                                              |           |      |
|   |  |        |  |                                                                                                                           |      |         |                                        |          |                                                     | ILSUS                                                                                                                                                                                                                                                                      |           |      |