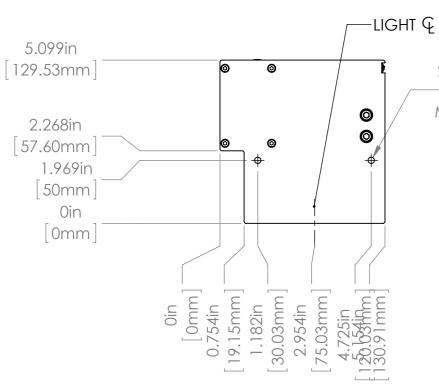

2X Ø 0.197in[5mm] THRU ALL M6X1.0 - 6H THRU ALL MOUNTING HOLES-BOTH ENDS

NO. CHANGE

DATE INIT.

SCALE:1:5

SHEET 1 OF 1

|   |  |        |  |                                                                                                                           |      |         |                                        |          |                                                     | [319]                                                                                                                                                                                                                                                                      |           |      |
|---|--|--------|--|---------------------------------------------------------------------------------------------------------------------------|------|---------|----------------------------------------|----------|-----------------------------------------------------|----------------------------------------------------------------------------------------------------------------------------------------------------------------------------------------------------------------------------------------------------------------------------|-----------|------|
|   |  |        |  | UNLESS OTHERWISE SPECIFIED: DIMENSIONS ARE IN INCHES SURFACE FINISH: TOLERANCES: .000= +/- 0.005" .00= +/- 0.010" LINEAR: |      |         | NISH:                                  |          |                                                     | DO NOT SCALE DRAWING  This document is the property of APG and is considered company confidential. The information in this document is the property of APG and may not be used, reproduced, or distributed in whole or in part without the prior written permission of APG |           |      |
| ŀ |  | $\top$ |  | DRAWN                                                                                                                     | NAME | SIGNATU | BUR AND BREAK SH<br>JRE DATE<br>6/26/2 | NP EDGES | SmartVisionLights.Com<br>matt@smartvisionlights.com | TITLE:                                                                                                                                                                                                                                                                     |           |      |
|   |  |        |  | CHK'D<br>APPV'D                                                                                                           |      |         |                                        |          | - management of the second                          | TL305 Dual-Axis Blist                                                                                                                                                                                                                                                      | er Pack L | ight |
|   |  |        |  | Q.A<br>NOTES:                                                                                                             |      |         |                                        |          | MATERIAL:                                           | DWG NO. TL305                                                                                                                                                                                                                                                              |           |      |
|   |  |        |  |                                                                                                                           |      |         |                                        |          |                                                     | ILSUS                                                                                                                                                                                                                                                                      |           |      |