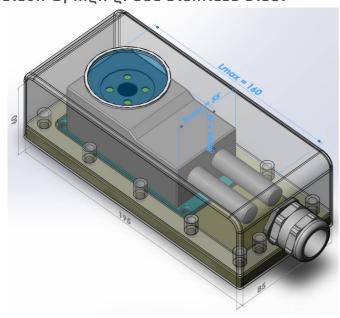

## Chameleon S, Aluminium

Chameleon SW, 80x62x175 (w x h xl ), for Vision Sensors up to 72x40x150mm (w x h x l including connectors). **Example:** Balluff BVS Vision Sensor.

Article Number: 20.100.062

Chameleon ST, 80x92x175 (w x h x l) for angular **C-mount cameras up to 45x70x160mm** (w x hx l including connectors).

Example: AVT Manta W90 with 35mm C-mount lens.

Article Number: 20.100.092

Haid-und-Neu-Str. 7 D-76131 Karlsruhe sales@autovimation.com www.autovimation.com Tel. +49(0)721 6276756 Fax + 49(0)721 6276759