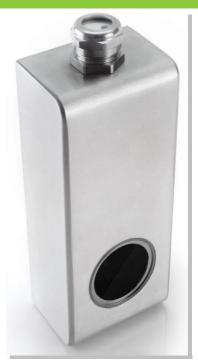

## Chameleon S, high grade stainless steel

- High grade stainless steel, Aisi 316L for demanding applications in the food and pharmaceutical industries.
- Hygienic design without corners or ridges, flush window, hidden assembly threads on the rear side.

■ For vision sensors up to 55x50x160mm (w x h x l including connectors). Examples: Baumer Verisens, Balluff BVS Sensor.

Article Number: 20.110.050