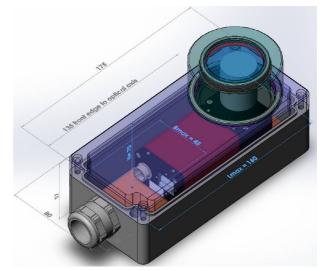

## Chameleon S, Aluminium

Chameleon SW, 80x62x175 (w x h xl ), for Vision Sensors up to 72x40x150mm (w x h x l including connectors). **Example:** Balluff BVS Vision Sensor.

Article Number: 20.100.062

Chameleon ST, 80x92x175 (w x h x l) for angular **C-mount cameras up to 45x70x160mm** (w x hx l including connectors).

Example: AVT Manta W90 with 35mm C-mount lens.

Article Number: 20.100.092

Haid-und-Neu-Str. 7 D-76131 Karlsruhe sales@autovimation.com www.autovimation.com Tel. +49(0)721 6276756 Fax + 49(0)721 6276759