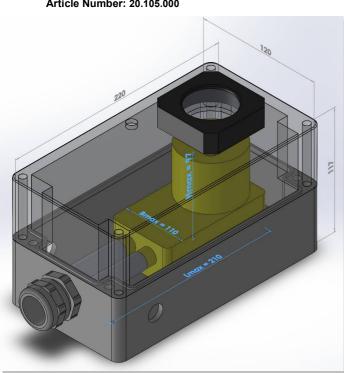

### Chameleon L

Chameleon L, 120x117x220mm (wxhxl) for 90° cameras up to 110x97x210mm (w x h x l including connectors)

Article Number: 20.105.000

Example:
Chameleon L for
Cognex Insight 5000

Haid-und-Neu-Str. 7 D-76131 Karlsruhe sales@autovimation.com www.autovimation.com Tel. +49(0)721 6276756 Fax + 49(0)721 6276759