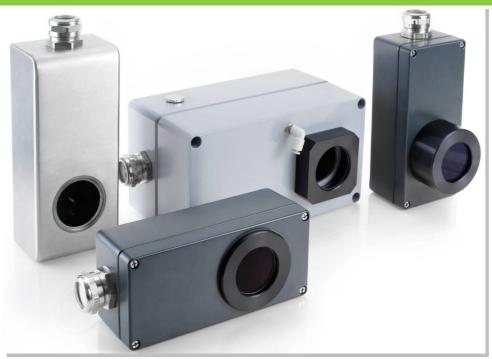

### Technical Highlights:

- Robust build from aluminium or high grade stainless steel (AISI 316L).
- Small form factor enclosures are not much larger than the protected camera.
- Also suitable for vision sensors with inbuilt LED lighting, thanks to double sided anti-reflective window coating.
- **Different sizes available** for S-mount vision sensors and C- mount cameras with larger lenses. Custom colours and prints possible.
- Good chemical resistance through NBR, TPE and Poron seals. Contact us for any special requirements!
- Pressure equalising valve avoids condensation for outdoor use.
- Adaptation to specific camera models without additional costs.
- Cable gland for several cables and connectors up to 21mm Ø.

## Chameleon S, Aluminium

Chameleon SW, 80x62x175 (w x h xl ), for Vision Sensors up to 72x40x150mm (w x h x l including connectors). **Example:** Balluff BVS Vision Sensor.

Article Number: 20.100.062

Chameleon ST, 80x92x175 (w x h x l) for angular **C-mount cameras up to 45x70x160mm** (w x hx l including connectors).

## Chameleon S, high grade stainless steel

- High grade stainless steel, Aisi 316L for demanding applications in the food and pharmaceutical industries.
- Hygienic design without corners or ridges, flush window, hidden assembly threads on the rear side.