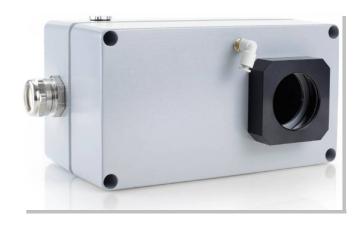

### Chameleon L

Chameleon L, 120x117x220mm (wxhxl) for 90° cameras up to 110x97x210mm (w x h x l including connectors)

Article Number: 20.105.000

Example:
Chameleon L for
Cognex Insight 5000

Haid-und-Neu-Str. 7 D-76131 Karlsruhe sales@autovimation.com www.autovimation.com Tel. +49(0)721 6276756 Fax + 49(0)721 6276759