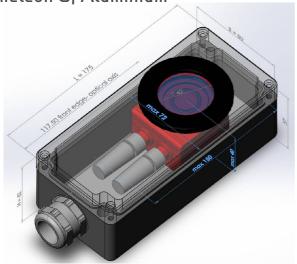

## Chameleon S, Aluminium

Chameleon SW, 80x62x175 (w x h xl ), for Vision Sensors up to 72x40x150mm (w x h x l including connectors). **Example:** Balluff BVS Vision Sensor.

Article Number: 20.100.062

Chameleon ST, 80x92x175 (w x h x l) for angular **C-mount cameras up to 45x70x160mm** (w x hx l including connectors).

■ For vision sensors up to 55x50x160mm (w x h x l including connectors). Examples: Baumer Verisens, Balluff BVS Sensor.

Article Number: 20.110.050